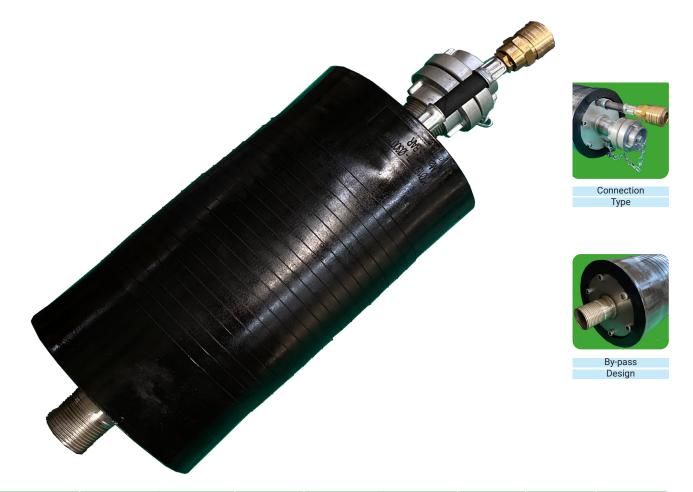

## Mini Test Plugs

age III

TAPASAN Mini Pipe Test Plugs are products that help test the pipeline and ensure the evacuation of the fluid in the pipeline during the temporary blinding of short pipelines. These are produced by vulcanizing SBR+NR rubber and high-strength fabrics. It is resistant to temperatures between -30°C and +70°C. Its biggest advantage is that it is ideal for testing lines where standard pipe test plugs are long and for evacuating the fluid.

\*It can be produced with NBR rubber resistant to gas, petroleum and derivatives.

Product Code : KTBM

| Product<br>Code | Size Usage Range |                  | . Max. Working       | Deflated Plug Dimensions |                    | By-pass | Approx.             | Back                 |
|-----------------|------------------|------------------|----------------------|--------------------------|--------------------|---------|---------------------|----------------------|
|                 | Min. Diameter    | Max. Diameter    | Pressure             | Diameter                 | Lenght             | Size    | Weight              | Pressure             |
|                 | (mm) / (inch)    | (mm) / (inch)    | <b>(bar)</b> / (psi) | (mm) / (inch)            | (mm) / (inch)      | (inch)  | <b>(kg)</b> / (lbs) | <b>(bar)</b> / (psi) |
| KTBM50100       | <b>50</b> / 2"   | 100 / 4"         | <b>2.5</b> / 36      | <b>47</b> / 1.9"         | <b>250</b> / 9.8"  | 1/2"    | <b>0.6</b> / 1.3    | <b>0.5</b> / 7.3     |
| KTBM100200      | 100 / 4"         | <b>200</b> / 8"  | 3.0 / 44             | <b>88</b> / 3.4"         | <b>270</b> / 10.6" | 1/2"    | <b>1.2</b> / 2.6    | <b>0.5</b> / 7.3     |
| KTBM150300      | <b>150</b> / 6"  | <b>300</b> / 12" | <b>2.5</b> / 36      | <b>138</b> / 5.4"        | <b>370</b> / 14.5" | 1"      | <b>2.6</b> / 5.6    | <b>0.5</b> / 7.3     |
| KTBM200400      | <b>200</b> / 8"  | <b>400</b> / 16" | <b>2.5</b> / 36      | <b>187</b> / 7.4"        | <b>500</b> / 19.6" | 1"      | <b>4.7</b> / 10.4   | <b>0.5</b> / 7.3     |